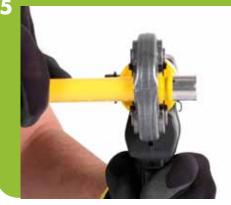

## STESSO PEX GAS INSTALLATION INSTRUCTIONS

The following instructions explain the correct installation procedure for STESSO PEX fittings with STESSO PEX gas pipe.

Using the STESSO crimping tool which has a 'U' profile jaw. Place tool over stainless steel crimp ring ensuring jaws are centred.

Proceed to crimp the fitting until jaws of tool are completely closed.

Stainless ring will have three visible lines if it has been crimped correctly.

**Battery Crimping Tool** 

**Manual Crimping Tool**