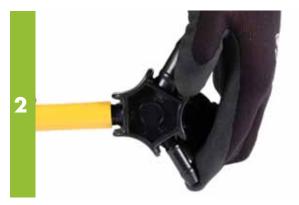

Using the STESSO crimping tool which has a 'U' profile jaw. Place tool over stainless steel crimp ring ensuring jaws are centred.

Proceed to crimp the fitting until jaws of tool are completely closed.