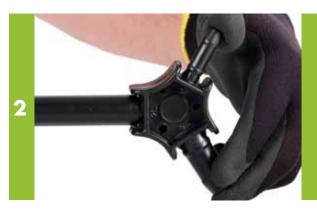

Place reaming tool inside pipe and rotate 360° 2 to 3 times to bevel internal wall of pipe to allow for fitting to slide into pipe without pinching 'O' ring.

Push fitting into pipe until pipe is visible on the three viewing ports on the stainless steel crimp ring.