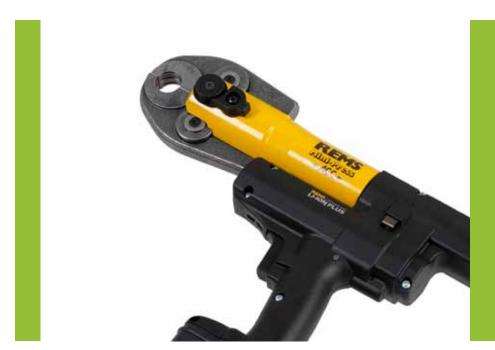

Proceed to crimp the fitting until jaws of tool are completely closed.

Stainless ring will have three visible lines if it has been crimped correctly.

**Battery Crimping Tool** 

**Manual Crimping Tool**