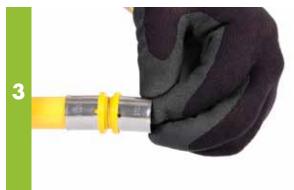

## STESSO PEX WATER INSTALLATION INSTRUCTIONS CONT.

The following instructions explain the correct installation procedure for STESSO PEX fittings with STESSO PEX water pipe.

Stainless ring will have three visible lines if it has been crimped correctly.