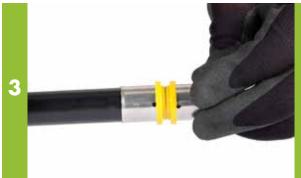

## STESSO PEX WATER INSTALLATION INSTRUCTIONS CONT.

The following instructions explain the correct installation procedure for STESSO PEX fittings with STESSO PEX water pipe.

Stainless ring will have three visible lines if it has been crimped correctly.