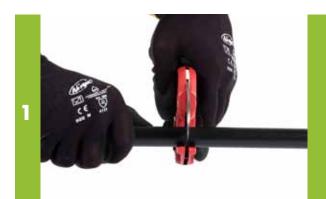

## STESSO PEX WATER INSTALLATION INSTRUCTIONS

The following instructions explain the correct installation procedure for STESSO PEX fittings with STESSO PEX water pipe.

With a set of pipe cutters /shears cut the pipe at 90° ensuring the pipe is square on the end.