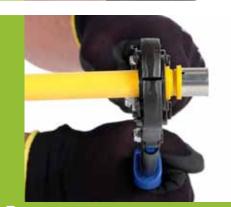

Using the STESSO crimping tool which has a 'U' profile jaw. Place tool over stainless steel crimp ring ensuring jaws are centred.

Proceed to crimp the fitting until jaws of tool are completely closed.

Proceed to crimp the fitting until jaws of tool are completely closed.

Stainless ring will have three visible lines if it has been crimped correctly.

**Battery Crimping Tool** 

**Manual Crimping Tool**