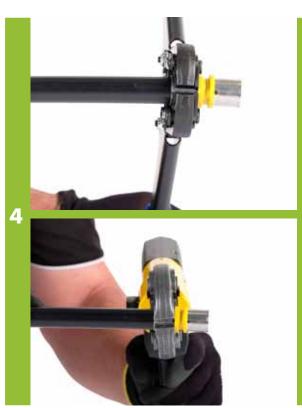

Using the STESSO crimping tool which has a 'U' profile jaw. Place tool over stainless steel crimp ring ensuring jaws are centred.

Proceed to crimp the fitting until jaws of tool are completely closed.

## STESSO PEX GAS INSTALLATION INSTRUCTIONS

The following instructions explain the correct installation procedure for STESSO PEX fittings with STESSO PEX gas pipe.

Using the STESSO crimping tool which has a 'U' profile jaw. Place tool over stainless steel crimp ring ensuring jaws are centred.

Proceed to crimp the fitting until jaws of tool are completely closed.

Stainless ring will have three visible lines if it has been crimped correctly.

**Battery Crimping Tool** 

**Manual Crimping Tool**