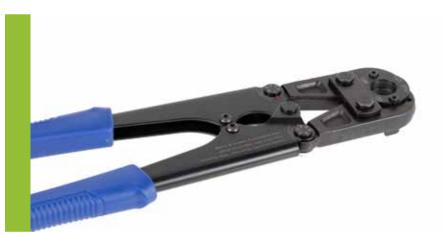

Proceed to crimp the fitting until jaws of tool are completely closed.

Stainless ring will have three visible lines if it has been crimped correctly.

**Battery Crimping Tool** 

**Manual Crimping Tool**