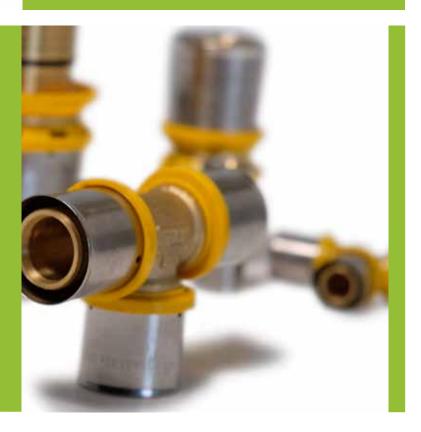

## STESSO PEX WATER INSTALLATION INSTRUCTIONS

The following instructions explain the correct installation procedure for STESSO PEX fittings with STESSO PEX water pipe.

With a set of pipe cutters /shears cut the pipe at 90° ensuring the pipe is square on the end.

## STESSO PEX GAS INSTALLATION INSTRUCTIONS

The following instructions explain the correct installation procedure for STESSO PEX fittings with STESSO PEX gas pipe.

With a set of pipe cutters /shears cut the pipe at 90° ensuring the pipe is square on the end.