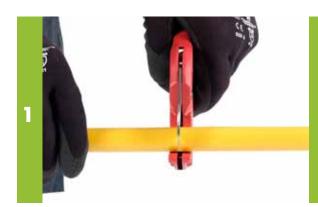

## STESSO PEX WATER INSTALLATION INSTRUCTIONS

The following instructions explain the correct installation procedure for STESSO PEX fittings with STESSO PEX water pipe.

With a set of pipe cutters /shears cut the pipe at 90° ensuring the pipe is square on the end.

## STESSO PEX GAS INSTALLATION INSTRUCTIONS

The following instructions explain the correct installation procedure for STESSO PEX fittings with STESSO PEX gas pipe.

With a set of pipe cutters /shears cut the pipe at 90° ensuring the pipe is square on the end.