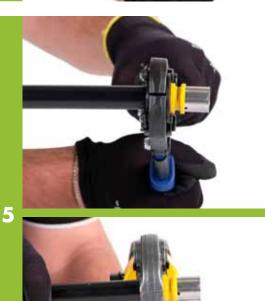

Using the STESSO crimping tool which has a 'U' profile jaw. Place tool over stainless steel crimp ring ensuring jaws are centred.

Proceed to crimp the fitting until jaws of tool are completely closed.

## STESSO PEX WATER INSTALLATION INSTRUCTIONS CONT.

The following instructions explain the correct installation procedure for STESSO PEX fittings with STESSO PEX water pipe.

Stainless ring will have three visible lines if it has been crimped correctly.

## STESSO PEX GAS INSTALLATION INSTRUCTIONS

The following instructions explain the correct installation procedure for STESSO PEX fittings with STESSO PEX gas pipe.

Using the STESSO crimping tool which has a 'U' profile jaw. Place tool over stainless steel crimp ring ensuring jaws are centred.

Proceed to crimp the fitting until jaws of tool are completely closed.

Stainless ring will have three visible lines if it has been crimped correctly.

**Battery Crimping Tool** 

**Manual Crimping Tool**