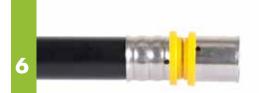

## STESSO PEX WATER INSTALLATION INSTRUCTIONS CONT.

The following instructions explain the correct installation procedure for STESSO PEX fittings with STESSO PEX water pipe.

Stainless ring will have three visible lines if it has been crimped correctly.

Proceed to crimp the fitting until jaws of tool are completely closed.

Stainless ring will have three visible lines if it has been crimped correctly.

**Battery Crimping Tool** 

**Manual Crimping Tool**