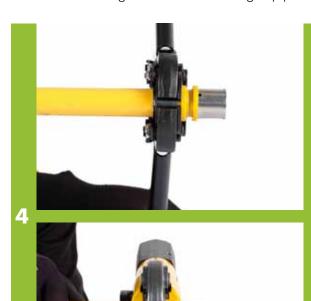

Using the STESSO crimping tool which has a 'U' profile jaw. Place tool over stainless steel crimp ring ensuring jaws are centred.

Proceed to crimp the fitting until jaws of tool are completely closed.

Proceed to crimp the fitting until jaws of tool are completely closed.

Stainless ring will have three visible lines if it has been crimped correctly.

**Battery Crimping Tool** 

**Manual Crimping Tool**