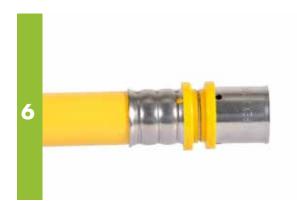

## STESSO PEX WATER INSTALLATION INSTRUCTIONS CONT.

The following instructions explain the correct installation procedure for STESSO PEX fittings with STESSO PEX water pipe.

Stainless ring will have three visible lines if it has been crimped correctly.