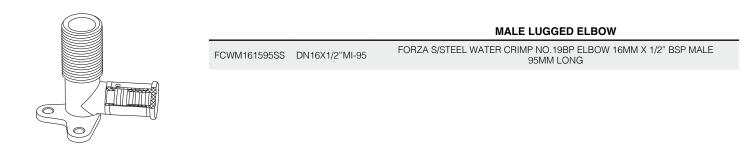

## FORZA WATER CRIMP FITTINGS LIST

| CODE        | SIZE       | DESCRIPTION                                                            |
|-------------|------------|------------------------------------------------------------------------|
|             |            | MALE CONNECTOR                                                         |
| FCMSC1615SS | DN16X1/2"M | FORZA S/STEEL WATER CRIMP NO.3 STRAIGHT CONNECTOR 16MM X 1/2" BSP MALE |
| FCMSC2020SS | DN20X3/4"M | FORZA S/STEEL WATER CRIMP NO.3 STRAIGHT CONNECTOR 16MM X 3/4" BSP MALE |