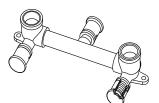

 BATH/LAUNDRY ASSEMBLY

 FCBLARA300SS
 300MM
 FORZA S/STEEL WATER CRIMP BATH/LAUNDRY ASSEMBLY RIGHT ANGLE 300MM

 SHOWER ASSEMBLY

 FCSARA150SS
 150MM
 FORZA S/STEEL WATER CRIMP SHOWER ASSEMBLY RIGHT ANGLE 150MM