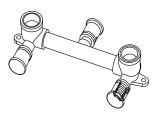

#### **BATH/LAUNDRY ASSEMBLY**

FCBLARA300SS 300MM FORZA S/STEEL WATER CRIMP BATH/LAUNDRY ASSEMBLY RIGHT ANGLE 300MM