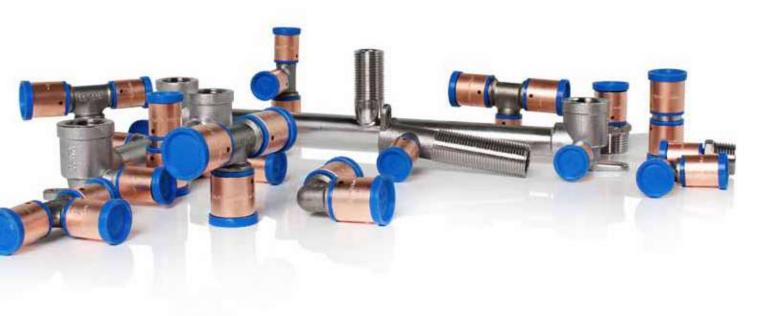

## FORZA STAINLESS WATER CRIMP FITTINGS LIST

| CODE       | SIZE    | DESCRIPTION                                                  |
|------------|---------|--------------------------------------------------------------|
|            |         | COUPLING                                                     |
| FCSC16SS   | DN16    | FORZA S/STEEL WATER CRIMP NO.1 STRAIGHT COUPLING 16MM        |
| FCSC20SS   | DN20    | FORZA S/STEEL WATER CRIMP NO.1 STRAIGHT COUPLING 20MM        |
|            |         | REDUCING COUPLING                                            |
| FCRC2016SS | DN20-16 | FORZA S/STEEL WATER CRIMP NO.1 REDUCING COUPLING 20MM X 16MM |

|         |      | ELBOW                                            |
|---------|------|--------------------------------------------------|
| FCE16SS | DN16 | FORZA S/STEEL WATER CRIMP NO.12 EQUAL ELBOW 16MM |
| FCE20SS | DN20 | FORZA S/STEEL WATER CRIMP NO.12 EQUAL ELBOW 20MM |

|          |      | EQUAL TEE                                      |
|----------|------|------------------------------------------------|
| FCET16SS | DN16 | FORZA S/STEEL WATER CRIMP NO.24 EQUAL TEE 16MM |
| FCET20SS | DN20 | FORZA S/STEEL WATER CRIMP NO.24 EQUAL TEE 20MM |

|              |            | CENTRE REDUCING TEE                                             |
|--------------|------------|-----------------------------------------------------------------|
| FCRT202016SS | DN20X20X16 | FORZA S/STEEL WATER CRIMP NO.25 REDUCING TEE 20MM X 20MM X 16MM |
|              |            | END REDUCING TEE                                                |
|              |            | END REDOURG TEE                                                 |
| FCRT201620SS | DN20X16X20 | FORZA S/STEEL WATER CRIMP NO.26 REDUCING TEE 20MM X 16MM X 20MM |
|              |            |                                                                 |
|              |            | END AND CENTRE REDUCING TEE                                     |
| FCRT201616SS | DN20X16X16 | FORZA S/STEEL WATER CRIMP NO.27 REDUCING TEE 20MM X 16MM X 16MM |

### FORZA WATER CRIMP FITTINGS LIST

|  | CODE        | SIZE       | DESCRIPTION                                                            |
|--|-------------|------------|------------------------------------------------------------------------|
|  |             |            | MALE CONNECTOR                                                         |
|  | FCMSC1615SS | DN16X1/2"M | FORZA S/STEEL WATER CRIMP NO.3 STRAIGHT CONNECTOR 16MM X 1/2" BSP MALE |
|  | FCMSC2020SS | DN20X3/4"M | FORZA S/STEEL WATER CRIMP NO.3 STRAIGHT CONNECTOR 16MM X 3/4" BSP MALE |