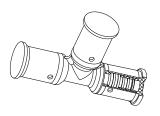

|          |      | EQUAL TEE                                      |
|----------|------|------------------------------------------------|
| FCET16SS | DN16 | FORZA S/STEEL WATER CRIMP NO.24 EQUAL TEE 16MM |
| FCET20SS | DN20 | FORZA S/STEEL WATER CRIMP NO.24 EQUAL TEE 20MM |