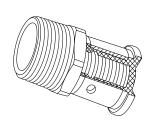

### FORZA WATER CRIMP FITTINGS LIST

|  | CODE        | SIZE       | DESCRIPTION                                                            |
|--|-------------|------------|------------------------------------------------------------------------|
|  |             |            | MALE CONNECTOR                                                         |
|  | FCMSC1615SS | DN16X1/2"M | FORZA S/STEEL WATER CRIMP NO.3 STRAIGHT CONNECTOR 16MM X 1/2" BSP MALE |
|  | FCMSC2020SS | DN20X3/4"M | FORZA S/STEEL WATER CRIMP NO.3 STRAIGHT CONNECTOR 16MM X 3/4" BSP MALE |