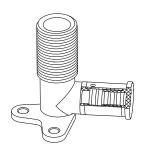

#### **MALE LUGGED ELBOW**

FCWM161595SS DN16X1/2"MI-95

FORZA S/STEEL WATER CRIMP NO.19BP ELBOW 16MM X 1/2" BSP MALE 95MM LONG