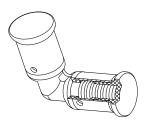

|         |      | ELBOW                                            |
|---------|------|--------------------------------------------------|
| FCE16SS | DN16 | FORZA S/STEEL WATER CRIMP NO.12 EQUAL ELBOW 16MM |
| FCE20SS | DN20 | FORZA S/STEEL WATER CRIMP NO.12 EQUAL ELBOW 20MM |