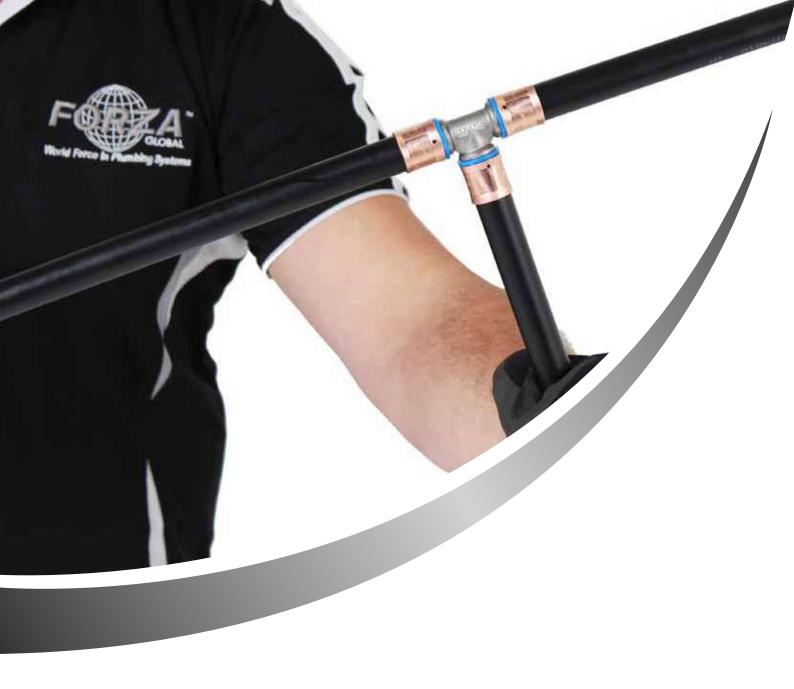

## SPECIFICATIONS & INSTALLATION GUIDE

ANOTHER QUALITY
PRODUCT BY
FORZA GLOBAL

Forza Global in partnership with one of the world's leading stainless steel manufacturers has developed a stainless crimp system that is fit for purpose for the Australian and New Zealand markets.

# WHY INSTALL FORZA STAINLESS CRIMP? \*LEAD FREE\*

- Fittings suit current Forza PN20 Pex A Pipe
- No welding required, eliminating the need for hot works permit
- Full range of Fittings in DN16 & DN20
- Dedicated technical support
- Cost saving on installation
- User friendly portable tooling
- Longer service life