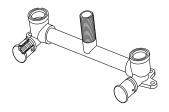

#### SHOWER ASSEMBLY

FCSARA150SS 150MM FORZA S/STEEL WATER CRIMP SHOWER ASSEMBLY RIGHT ANGLE 150MM

ver.1.2