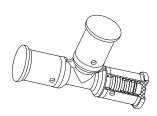

|              |            | CENTRE REDUCING TEE                                             |
|--------------|------------|-----------------------------------------------------------------|
| FCRT202016SS | DN20X20X16 | FORZA S/STEEL WATER CRIMP NO.25 REDUCING TEE 20MM X 20MM X 16MM |
|              |            | END REDUCING TEE                                                |
|              |            | END REDOURG TEE                                                 |
| FCRT201620SS | DN20X16X20 | FORZA S/STEEL WATER CRIMP NO.26 REDUCING TEE 20MM X 16MM X 20MM |
|              |            |                                                                 |
|              |            | END AND CENTRE REDUCING TEE                                     |
| FCRT201616SS | DN20X16X16 | FORZA S/STEEL WATER CRIMP NO.27 REDUCING TEE 20MM X 16MM X 16MM |