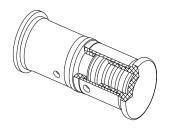

## FORZA STAINLESS WATER CRIMP FITTINGS LIST

| CODE       | SIZE    | DESCRIPTION                                                  |
|------------|---------|--------------------------------------------------------------|
|            |         | COUPLING                                                     |
| FCSC16SS   | DN16    | FORZA S/STEEL WATER CRIMP NO.1 STRAIGHT COUPLING 16MM        |
| FCSC20SS   | DN20    | FORZA S/STEEL WATER CRIMP NO.1 STRAIGHT COUPLING 20MM        |
|            |         | REDUCING COUPLING                                            |
| FCRC2016SS | DN20-16 | FORZA S/STEEL WATER CRIMP NO.1 REDUCING COUPLING 20MM X 16MM |